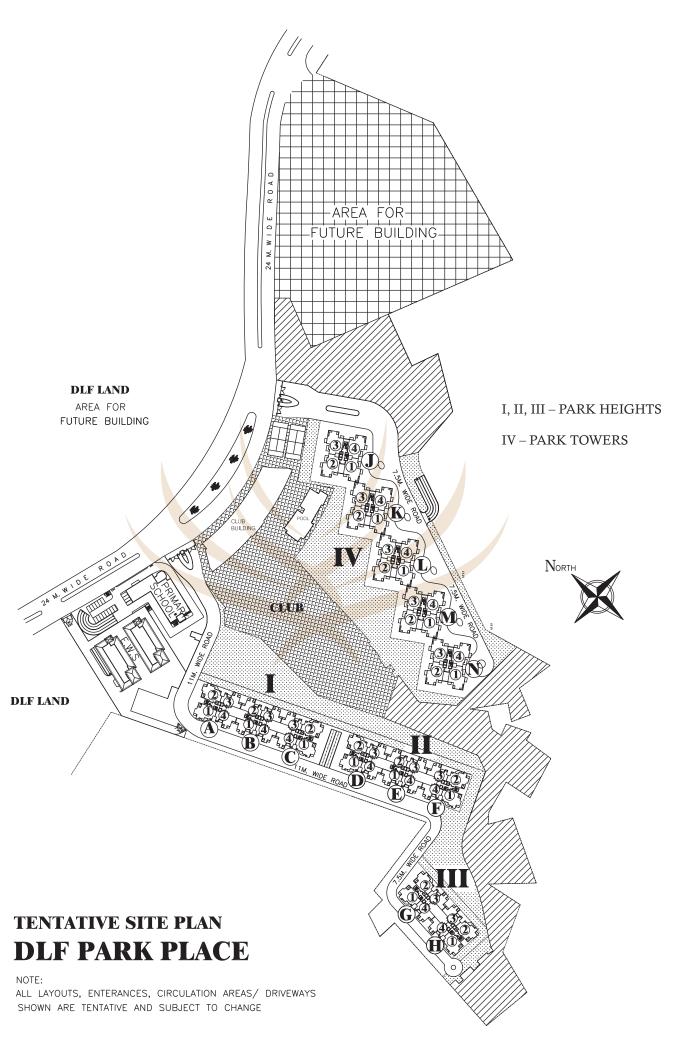

## Application for Allotment by Sale of Residential Apartment in DLF Park Towers / DLF Park Heights at DLF Park Place in Zone 11 & 12 of Phase V of DLF City (earlier known as DLF Qutab Enclave Complex) Gurgaon (Haryana)

# INDICATIVE TERMS AND CONDITIONS FORMING A PART OF THIS APPLICATION FOR PROVISIONAL ALLOTMENT OF A RESIDENTIAL APARTMENT IN DLF PARK PLACE IN ZONE 11 & 12 OF PHASE V OF DLF CITY (earlier known as DLF Qutab Enclave Complex), GURGAON (HARYANA)