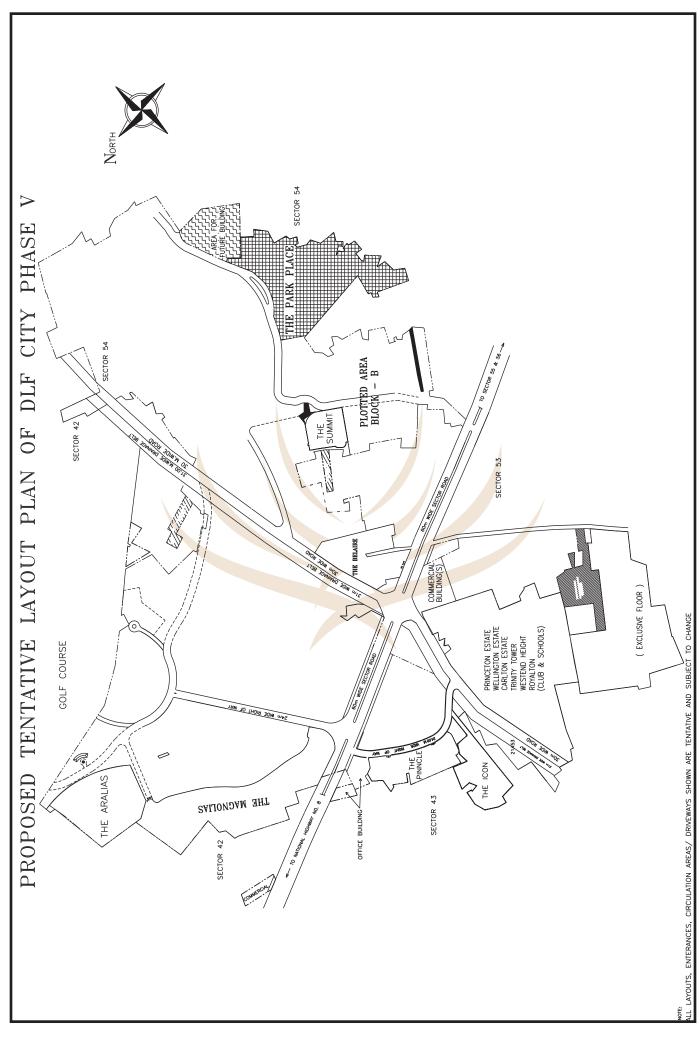

## Application for Allotment by Sale of Residential Apartment in DLF Park Towers / DLF Park Heights at DLF Park Place in Zone 11 & 12 of Phase V of DLF City (earlier known as DLF Qutab Enclave Complex) Gurgaon (Haryana)

# INDICATIVE TERMS AND CONDITIONS FORMING A PART OF THIS APPLICATION FOR PROVISIONAL ALLOTMENT OF A RESIDENTIAL APARTMENT IN DLF PARK PLACE IN ZONE 11 & 12 OF PHASE V OF DLF CITY (earlier known as DLF Qutab Enclave Complex), GURGAON (HARYANA)