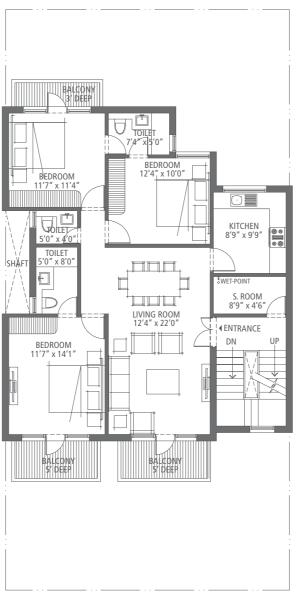

Ground Floor Plan

First & Second Floor Plan

| Floor  | Super Built-up area (including staircase & balcony) | Lawns       | Terrace     | Total useable area |
|--------|-----------------------------------------------------|-------------|-------------|--------------------|
| Ground | 1380 sq. ft.                                        | 637 sq. ft. | -           | 2017 sq. ft.       |
| First  | 1380 sq. ft.                                        | -           | 450 sq. ft. | 1830 sq. ft.       |
| Second | 1380 sq. ft.                                        | -           | 450 sq. ft. | 1830 sq. ft.       |