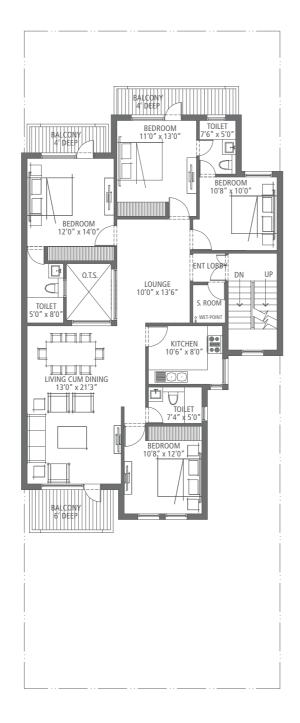

Ground Floor Plan First & Second Floor Plan

| Floor  | Super Built-up area (including staircase & balcony) | Lawns       | Terrace     | Total useable area |
|--------|-----------------------------------------------------|-------------|-------------|--------------------|
| Ground | 1750 sq. ft.                                        | 672 sq. ft. | -           | 2422 sq. ft.       |
| First  | 1750 sq. ft.                                        | -           | 600 sq. ft. | 2350 sq. ft.       |
| Second | 1750 sq. ft.                                        | -           | 600 sq. ft. | 2350 sq. ft.       |