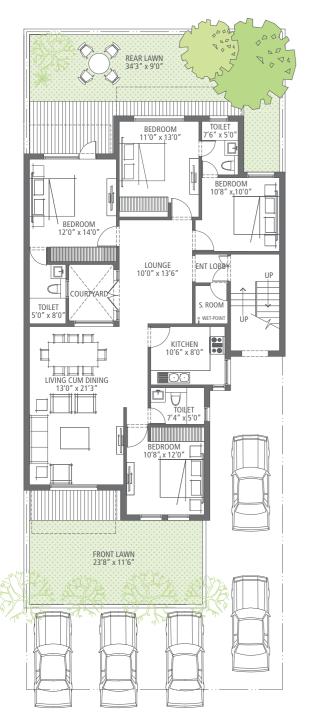

Ground Floor Plan

First & Second Floor Plan

| Floor  | Super Built-up area (including staircase & balcony) | Lawns       | Terrace     | Total useable area |
|--------|-----------------------------------------------------|-------------|-------------|--------------------|
| Ground | 1380 sq. ft.                                        | 637 sq. ft. | -           | 2017 sq. ft.       |
| First  | 1380 sq. ft.                                        | -           | 450 sq. ft. | 1830 sq. ft.       |
| Second | 1380 sq. ft.                                        | -           | 450 sq. ft. | 1830 sq. ft.       |