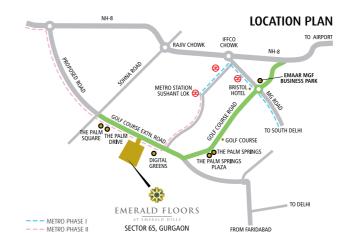

- 20 minute drive to the Delhi International Airport
- · On the Metro corridor
- Easy access from Express Highway to the city
- Strategically located in the emerging Suburban Business District on the Golf Course Extension Road
- Located in a thriving neighbourhood with schools and hospital nearby