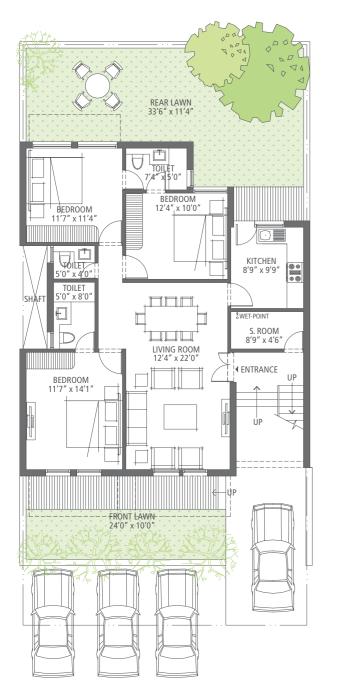

Ground Floor Plan

First & Second Floor Plan

| Floor  | Super Built-up area (including staircase & balcony) | Lawns       | Terrace     | Total useable area |
|--------|-----------------------------------------------------|-------------|-------------|--------------------|
| Ground | 1380 sq. ft.                                        | 637 sq. ft. | -           | 2017 sq. ft.       |
| First  | 1380 sq. ft.                                        | -           | 450 sq. ft. | 1830 sq. ft.       |
| Second | 1380 sq. ft.                                        | -           | 450 sq. ft. | 1830 sq. ft.       |