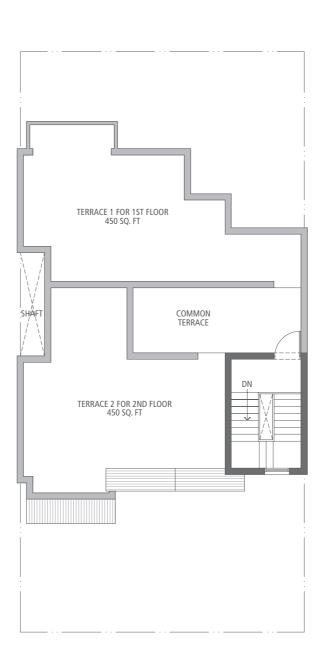

Terrace Floor Plan

1 sq. metre = 1.196 sq. yard & 1 sq. metre = 10.76 sq. feet.

In the interest of maintaining high standards, all floor plans, layout plans, areas, dimensions and specifications are indicative and are subject to change as decided by the company or by any competent authority. Soft furnishing, cupboards, kitchen cabinets, furniture and gadgets are not part of the offering.