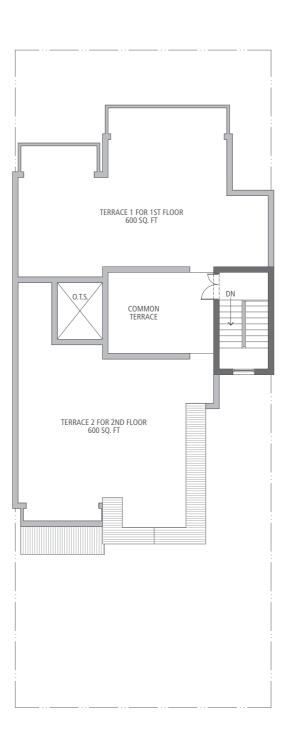

Terrace Floor Plan

1 sq. metre = 1.196 sq. yard & 1 sq. metre = 10.76 sq. feet.

In the interest of maintaining high standards, all floor plans, layout plans, areas, dimensions and specifications are indicative and are subject to change as decided by the company or by any competent authority. Soft furnishing, cupboards, kitchen cabinets, furniture and gadgets are not part of the offering.

Ground Floor Plan First & Second Floor Plan

| Floor  | Super Built-up area (including staircase & balcony) | Lawns       | Terrace     | Total useable area |
|--------|-----------------------------------------------------|-------------|-------------|--------------------|
| Ground | 1750 sq. ft.                                        | 672 sq. ft. | -           | 2422 sq. ft.       |
| First  | 1750 sq. ft.                                        | -           | 600 sq. ft. | 2350 sq. ft.       |
| Second | 1750 sq. ft.                                        | -           | 600 sq. ft. | 2350 sq. ft.       |