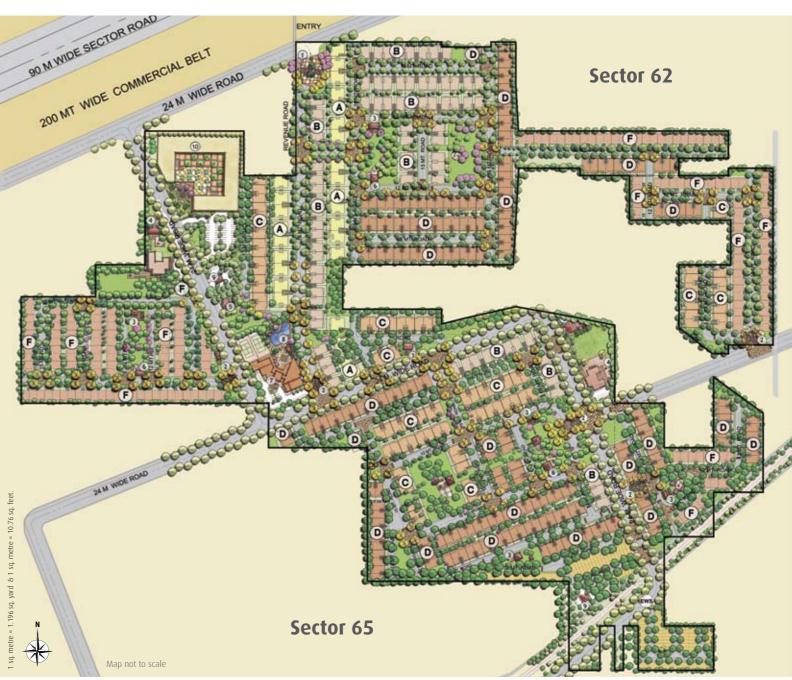

**Nursing Home** 

Main Entrance6Daycare with Tot-LotsEnclave Entry Gate7ClubhouseConvenience Shops/Milk Booth8Swimming PoolPrimary & Nursery School9Taxi Stand

10

Commercial