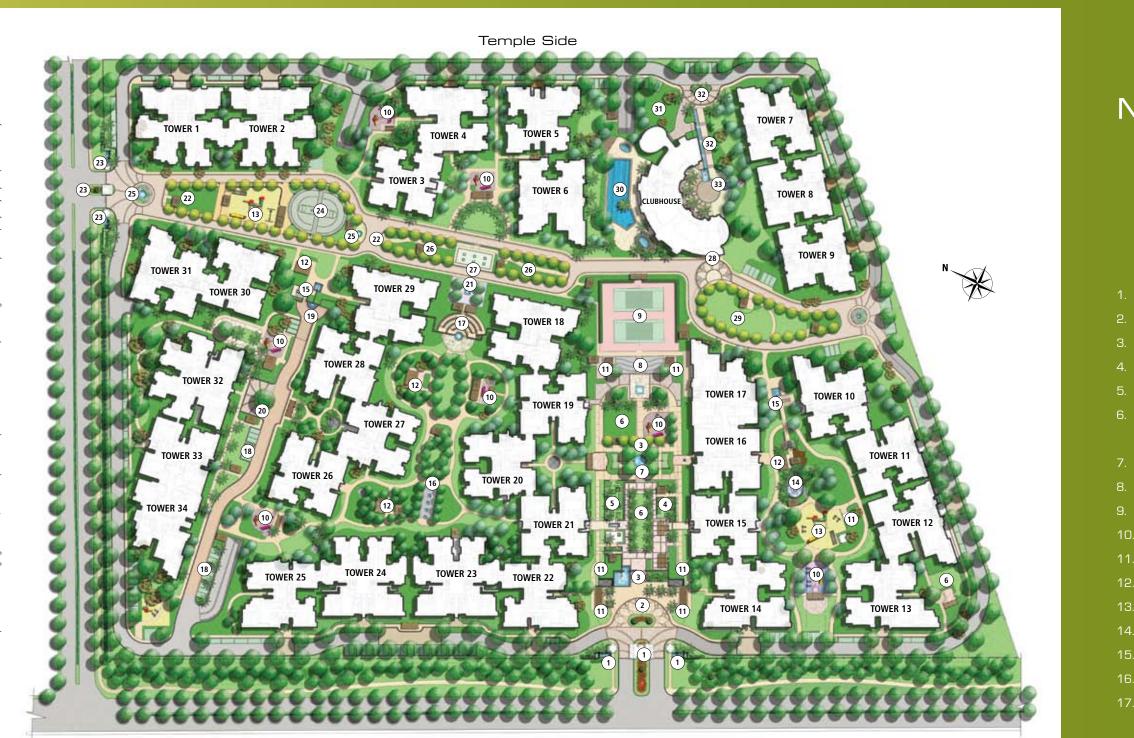

# MASTER PLAN

- 2. Central Drop-off
- 3. Central Courtyard
- 4. Landscaped Gardens
- 5. Hedge Maze

  - Games, Picnic or Lounging
- 7. Central Fountain
- 8. Tennis Viewing Terraces
- 9. Tennis Courts
- 12. Barbecue Pavilion
- 14. Water Play Area A: The Creek
- 15. Stairway Cascade

- 19. Turnaround
- 21. Courtyard Social Space

- 24. Half-court Basketball
- 26. Central Park
- 27. Water Play Area B: Central Social Space
- 28. Clubhouse Drop-off
- 29. Putting Green
- 30. 30 m Lap Swimming Pool
- 31. Clubhouse Event Lawn
- 32. Clubhouse Lower Level Drop-off
- 33. Clubhouse Sunken Courtyard