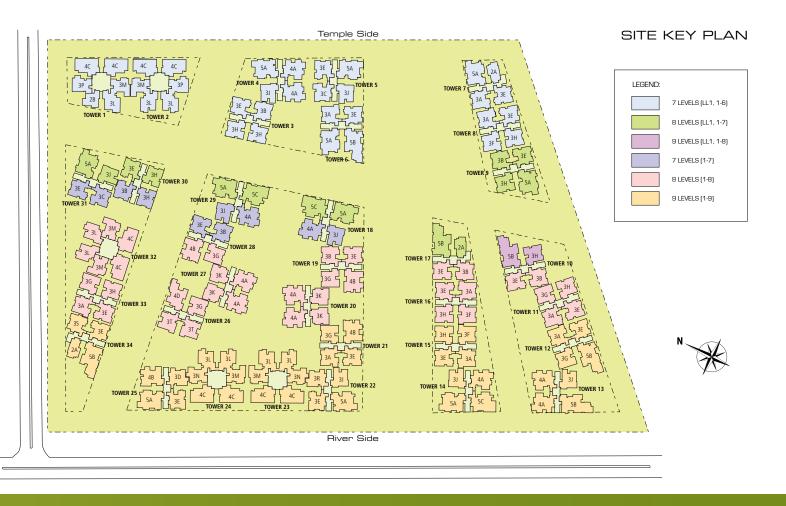

# MASTER PLAN

- 2. Central Drop-off
- 3. Central Courtyard
- 4. Landscaped Gardens
- 5. Hedge Maze

  - Games, Picnic or Lounging
- 7. Central Fountain
- 8. Tennis Viewing Terraces
- 9. Tennis Courts
- 12. Barbecue Pavilion
- 14. Water Play Area A: The Creek
- 15. Stairway Cascade

- 19. Turnaround
- 21. Courtyard Social Space

- 24. Half-court Basketball
- 26. Central Park
- 27. Water Play Area B: Central Social Space
- 28. Clubhouse Drop-off
- 29. Putting Green
- 30. 30 m Lap Swimming Pool
- 31. Clubhouse Event Lawn
- 32. Clubhouse Lower Level Drop-off
- 33. Clubhouse Sunken Courtyard