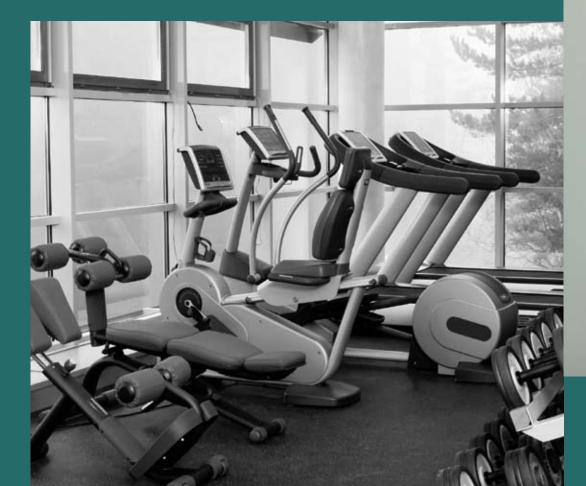

## Specifications

| AREAS                                            | WALLS                                            | FLOOR                                                                                                                                                                                                                                                                                                                                                                                                                                                               | CEILING                                          | DOORS                                                                                                                                                                      | WINDOWS / GLAZING                                          | OTHERS                                                                                                                                                                                 | SWITCHES            |  |
|--------------------------------------------------|--------------------------------------------------|---------------------------------------------------------------------------------------------------------------------------------------------------------------------------------------------------------------------------------------------------------------------------------------------------------------------------------------------------------------------------------------------------------------------------------------------------------------------|--------------------------------------------------|----------------------------------------------------------------------------------------------------------------------------------------------------------------------------|------------------------------------------------------------|----------------------------------------------------------------------------------------------------------------------------------------------------------------------------------------|---------------------|--|
| Living Room/<br>Dining/<br>Lobby/<br>Family Room | POP PUNNING<br>WITH ACRYLIC<br>EMULSION<br>PAINT | IMPORTED<br>MARBLE/<br>WOODEN<br>FLOORING                                                                                                                                                                                                                                                                                                                                                                                                                           | POP PUNNING<br>WITH ACRYLIC<br>EMULSION<br>PAINT | INTERNAL DOOR:<br>FLUSH DOOR SHUTTERS<br>EXTERNAL DOOR:<br>POWDER-COATED<br>ALUMINUM DOORS<br>MAIN ENTRANCE DOOR:<br>POLISHED TEAKWOOD FRAME<br>WITH PANELED DOOR SHUTTERS | POWDER-COATED<br>ALUMINUM<br>WINDOW FRAMES<br>AND SHUTTERS | VRV AIR CONDITIONING UNITS<br>IN LIVING & DINING ROOM                                                                                                                                  | MODULAR<br>SWITCHES |  |
| MASTER<br>BEDROOM                                | POP PUNNING<br>WITH ACRYLIC<br>EMULSION<br>PAINT | WOODEN<br>FLOORING                                                                                                                                                                                                                                                                                                                                                                                                                                                  | POP PUNNING<br>WITH ACRYLIC<br>EMULSION<br>PAINT | INTERNAL DOOR:<br>FLUSH DOOR SHUTTERS<br>EXTERNAL DOOR:<br>POWDER-COATED<br>ALUMINUM DOORS                                                                                 | POWDER-COATED<br>ALUMINUM<br>WINDOW FRAMES<br>AND SHUTTERS | VRV AIR CONDITIONING UNITS                                                                                                                                                             | MODULAR<br>SWITCHES |  |
| other<br>Bedrooms                                | POP PUNNING<br>WITH ACRYLIC<br>EMULSION<br>PAINT | Laminated<br>Wooden<br>Flooring                                                                                                                                                                                                                                                                                                                                                                                                                                     | Pop Punning<br>With Acrylic<br>Emulsion<br>Paint | INTERNAL DOOR:<br>FLUSH DOOR SHUTTERS<br>EXTERNAL DOOR:<br>POWDER-COATED<br>ALUMINUM DOORS                                                                                 | POWDER-COATED<br>ALUMINUM<br>WINDOW FRAMES<br>AND SHUTTERS | VRV AIR CONDITIONING UNITS                                                                                                                                                             | MODULAR<br>SWITCHES |  |
| KITCHEN                                          | VITRIFIED TILES                                  | VITRIFIED<br>TILES                                                                                                                                                                                                                                                                                                                                                                                                                                                  | Pop Punning<br>With Acrylic<br>Emulsion<br>Paint | INTERNAL DOOR:<br>FLUSH DOOR SHUTTERS<br>EXTERNAL DOOR:<br>POWDER-COATED<br>ALUMINUM DOORS                                                                                 | POWDER-COATED<br>ALUMINUM WINDOW<br>FRAMES AND<br>SHUTTERS | MODULAR KITCHEN<br>WITH HOB AND CHIMNEY,<br>GRANITE COUNTER TOP<br>WITH BACK SPLASH IN<br>GRANITE, STAINLESS STEEL<br>SINK WITH DOUBLE BOWL<br>AND DRAINBOARD,<br>IMPORTED CP FITTINGS | MODULAR<br>SWITCHES |  |
| Balconies/<br>Terraces                           | WEATHER<br>PROOF PAINT                           | ANTI-SKID<br>TILES                                                                                                                                                                                                                                                                                                                                                                                                                                                  | WEATHER<br>PROOF PAINT<br>EXTERIOR               | EXTERNAL DOOR:<br>POWDER-COATED<br>ALUMINUM DOORS                                                                                                                          | -                                                          | -                                                                                                                                                                                      | MODULAR<br>SWITCHES |  |
| Master<br>Toilet/<br>Powder Room                 | IMPORTED<br>MARBLE TILES                         | IMPORTED<br>MARBLE                                                                                                                                                                                                                                                                                                                                                                                                                                                  | ACRYLIC<br>EMULSION<br>PAINT                     | INTERNAL DOOR:<br>FLUSH DOOR SHUTTERS                                                                                                                                      | POWDER-COATED<br>ALUMINUM WINDOW<br>FRAMES AND<br>SHUTTERS | IMPORTED CHINAWARE,<br>IMPORTED CP FITTINGS,<br>IMPORTED MARBLE<br>COUNTER, BATHTUB & DUAL<br>BASINS                                                                                   | MODULAR<br>SWITCHES |  |
| OTHER<br>TOILETS                                 | VITRIFIED TILES                                  | IMPORTED<br>MARBLE                                                                                                                                                                                                                                                                                                                                                                                                                                                  | ACRYLIC<br>EMULSION<br>PAINT                     | INTERNAL DOOR:<br>FLUSH DOOR SHUTTERS                                                                                                                                      | POWDER-COATED<br>ALUMINUM WINDOW<br>FRAMES AND<br>SHUTTERS | IMPORTED CHINAWARE<br>AND CP FITTINGS,<br>IMPORTED MARBLE<br>COUNTER                                                                                                                   | MODULAR<br>SWITCHES |  |
| s. room/<br>Utility room                         | OIL-BOUND<br>DISTEMPER                           | CERAMIC<br>TILES                                                                                                                                                                                                                                                                                                                                                                                                                                                    | OIL-BOUND<br>DISTEMPER                           | INTERNAL DOOR:<br>FLUSH DOOR SHUTTERS                                                                                                                                      | POWDER-COATED<br>ALUMINUM WINDOW<br>FRAMES AND<br>SHUTTERS | -                                                                                                                                                                                      | MODULAR<br>SWITCHES |  |
| s/utility<br>Toilet                              | CERAMIC TILES                                    | CERAMIC<br>TILES                                                                                                                                                                                                                                                                                                                                                                                                                                                    | OIL-BOUND<br>DISTEMPER                           | INTERNAL DOOR:<br>FLUSH DOOR SHUTTERS                                                                                                                                      | POWDER-COATED<br>ALUMINUM WINDOW<br>FRAMES AND<br>SHUTTERS | CHINAWARE AND CP<br>FITTINGS                                                                                                                                                           | MODULAR<br>SWITCHES |  |
| FACILITIES                                       |                                                  | HEALTH CLUB FACILITY WITH FULLY-EQUIPPED UNISEX GYM FITTED WITH CABLE TVs, JACUZZI, SPORTS FACILITIES WITH TENNIS COURTS,<br>30 M LAP SWIMMING POOL WITH REOREATION BAY AND BUBBLE POOL. CLUB WITH LOUNGE, RECREATION ROOM,<br>MULTI-PURPOSE HALL/FUNCTION LOUNGE. KIDS CRÉCHE WITH TOT-LOTs, SEESAWS, BABY SLIDES, SAND PIT & PARTY AREA.<br>100% POWER BACK-UP AND TREATED WATER SUPPLY IN EVERY APARTMENT, MRL (MACHINE ROOM LESS) ELEVATORS, CONVENIENCE SHOPS. |                                                  |                                                                                                                                                                            |                                                            |                                                                                                                                                                                        |                     |  |
| SECURITY                                         | PERIMETER SEC                                    | PERIMETER SECURITY, CCTV IN BASEMENT AND MAIN ENTRANCE LOBBY FOR SURVEILLANCE AND VIDEO DOOR PHONE AT MAIN DOOR IN EVERY APARTMENT                                                                                                                                                                                                                                                                                                                                  |                                                  |                                                                                                                                                                            |                                                            |                                                                                                                                                                                        |                     |  |